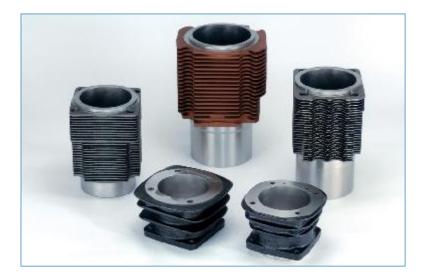

#### **CYLINDER BLOCKS / BARRELS**

- Available: Finned type or Non-finished cast body type. Outside is Natural cast finish / Powder Paint Coated / Black Phosphated finish.
- Made from Graded Cast Iron, Shell Moulded Gravity Casted, CNC machined.
- Inside bore is Finished on Hydraulic Vertical Horning Double Expansion Machine to achieve Ra values.