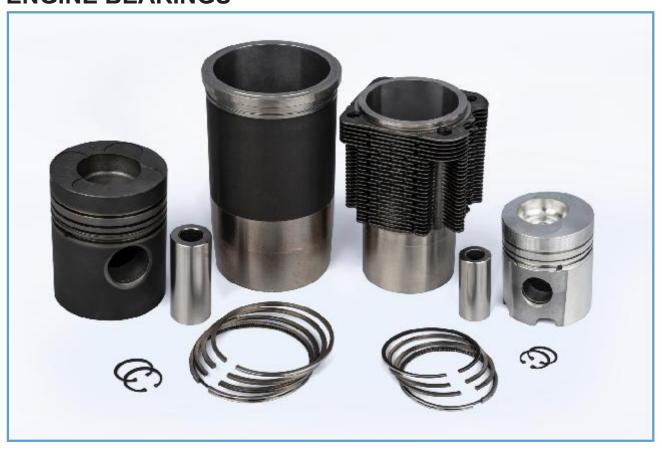

ENGINE BEARING & BUSHES
CYLINDER LINERS-WET TYPE

CYLINDER SLEEVES-DRY TYPE

CYLINDER BLOCKS / BARRELS

**PISTONS** 

**PISTON RINGS** 

**PISTON PINS (GUDGEON PINS)** 

**ENGINE VALVES** 

ISO 9001:2015 CERTIFIED COMPANY

#### **ENGINE BEARINGS & BUSHES**

- Connecting Rod Bearings, Main Bearings Center / Intermediate Bearings, Thrust Washers, Bushes for various applications.
- Bi-metal and tri-metal Engine Bearings, Bushes and Thrust Washers made form steel back Aluminum Tin, Copper Lead or white metal Tin based alloys.
- Thin walled and Thick Walled Bearings
- Bronze Bushes and Washers

### **CYLINDER LINER-WET TYPE**

- Available: White / Natural Finish / Black Phosphated / Nitrated / Chrome Plated Bore / Outside Chrome or Zinc Plated / Tuffride processed.
- Made from Graded Cast Iron Material -N10, N20, N30 or N40, Boron Iron, SG Iron
- Centrifugal Casted, CNC Machined, Bore Plateau Honed.
- Inside Bore is finished on Hydraulic Vertical Honing Double Expansion Machine to achieve accurate Ra values.

### PISTONS / PISTON RINGS / PISTON PINS (GUDGEON PINS)

- Pistons: Gravity Die Cast. Casting on Table Top Dies with Runner and Riser & Tilt arrangement.
- Precision Machined on SPM & CNC, including Oval Turning on Camless CNC Turning center.
- Materials Lm13, Hyper Alloy & also Special Alloy with 6% Copper.
- Pistons pin / Gudgeon pin: Made from Graded Alloy Steel & Surface is Case Hardened. Grinded Ra Value 0.2 - 0.8

### **PISTON RINGS**

- Available in SG Iron, SG Moly, Alloyed Cast Iron, High Strength Steel
- Available Coating in Chrome, Moly, Nitriding, Titanium (Golden)
- Oil Rings available with Springs, 3 Piece, & DVM Steel Type
- Barrel Honed for Light-Tight Seal
- Chrome Plating of 100 130 microns
- SS Differential Spring with Optimal Tension, Reducing Oil Consumption