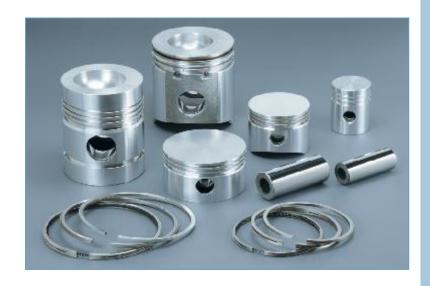

### PISTONS / PISTON RINGS / PISTON PINS (GUDGEON PINS)

- Pistons: Gravity Die Cast. Casting on Table Top Dies with Runner and Riser & Tilt arrangement.
- Precision Machined on SPM & CNC, including Oval Turning on Camless CNC Turning center.
- Materials Lm13, Hyper Alloy & also Special Alloy with 6% Copper.
- Pistons pin / Gudgeon pin: Made from Graded Alloy Steel & Surface is Case Hardened. Grinded Ra Value 0.2 - 0.8

### **PISTON RINGS**

- Available in SG Iron, SG Moly, Alloyed Cast Iron, High Strength Steel
- Available Coating in Chrome, Moly, Nitriding, Titanium (Golden)
- Oil Rings available with Springs, 3 Piece, & DVM Steel Type
- Barrel Honed for Light-Tight Seal
- Chrome Plating of 100 130 microns
- SS Differential Spring with Optimal Tension, Reducing Oil Consumption