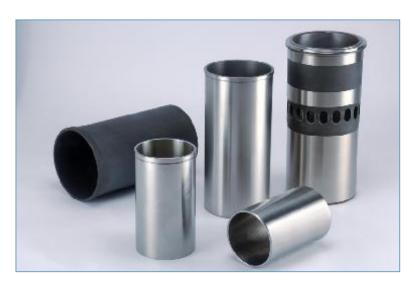

### **CYLINDER SLEEVES - DRY TYPE**

- Available: White / Natural Finish / Black Phosphated / Nitrated / Chrome Plated Bore
- Made from Graded Cast Iron Material -N10, N20. Ductile Iron (Racer)
- Centrifugal Casted, CNC Machined.
- Inside Bore is Semi-finished or Pre/Fully Finished on Hydraulic Vertical, Honing Double Expansion Machine to achieve accurate Ra values.