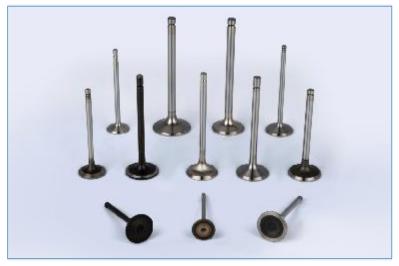

### **ENGINE VALVES**

- Inlet Valve is usually made of a Magnetic material. Exhaust Valve can be of Magnetic or Non-magnetic material. Some Exhaust Valves are made Bi-Metallic.
- The seat area of Inlet Valve is often Hardened to enhance Durability & Resistance to wear, by Induction Hardening process.
- Seat Hard Facing available Stellite deposition.
   Applied by fusion welding or PTA methods.
- Surface treatment Chrome Plated Stem,
   Nitriding or Phosphating.