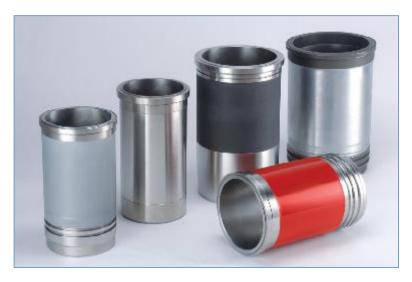

### **CYLINDER LINER-WET TYPE**

- Available: White / Natural Finish / Black Phosphated / Nitrated / Chrome Plated Bore / Outside Chrome or Zinc Plated / Tuffride processed.
- Made from Graded Cast Iron Material -N10, N20, N30 or N40, Boron Iron, SG Iron
- Centrifugal Casted, CNC Machined, Bore Plateau Honed.
- Inside Bore is finished on Hydraulic Vertical Honing Double Expansion Machine to achieve accurate Ra values.