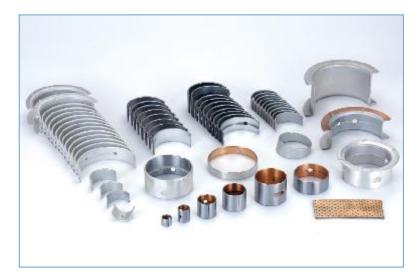

#### **ENGINE BEARINGS & BUSHES**

- Connecting Rod Bearings, Main Bearings Center / Intermediate Bearings, Thrust Washers, Bushes for various applications.
- Bi-metal and tri-metal Engine Bearings, Bushes and Thrust Washers made form steel back Aluminum Tin, Copper Lead or white metal Tin based alloys.
- Thin walled and Thick Walled Bearings
- Bronze Bushes and Washers