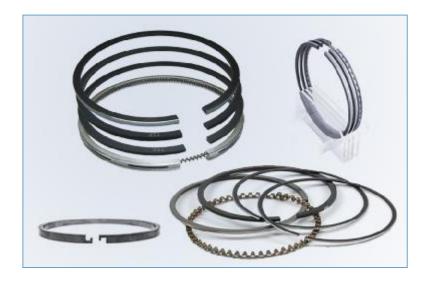

### **PISTON RINGS**

- Available in SG Iron, SG Moly, Alloyed Cast Iron, High Strength Steel
- Available Coating in Chrome, Moly, Nitriding, Titanium (Golden)
- Oil Rings available with Springs, 3 Piece, & DVM Steel Type
- Barrel Honed for Light-Tight Seal
- Chrome Plating of 100 130 microns
- SS Differential Spring with Optimal Tension, Reducing Oil Consumption