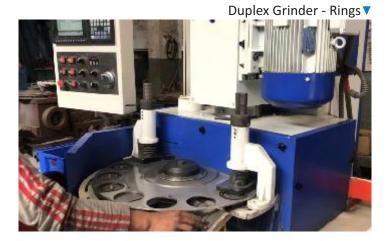

### **CYLINDER LINER-WET TYPE**

- Available: White / Natural Finish / Black Phosphated / Nitrated / Chrome Plated Bore / Outside Chrome or Zinc Plated / Tuffride processed.
- Made from Graded Cast Iron Material -N10, N20, N30 or N40, Boron Iron, SG Iron
- Centrifugal Casted, CNC Machined, Bore Plateau Honed.
- Inside Bore is finished on Hydraulic Vertical Honing Double Expansion Machine to achieve accurate Ra values.

### **CYLINDER SLEEVES - DRY TYPE**

- Available: White / Natural Finish / Black Phosphated / Nitrated / Chrome Plated Bore
- Made from Graded Cast Iron Material -N10, N20. Ductile Iron (Racer)
- Centrifugal Casted, CNC Machined.
- Inside Bore is Semi-finished or Pre/Fully Finished on Hydraulic Vertical, Honing Double Expansion Machine to achieve accurate Ra values.